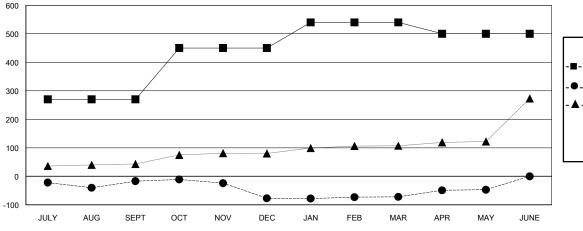

### GOALS AND ACTUAL MEMBERS CUMULATIVE

| -■- MEMBER GROWTH NET GOAL        |  |
|-----------------------------------|--|
| - ● - MEMBER GROWTH ACTUAL        |  |
| - ▲ - LAST YEAR MEMBERSHIP ACTUAL |  |
|                                   |  |
|                                   |  |
|                                   |  |