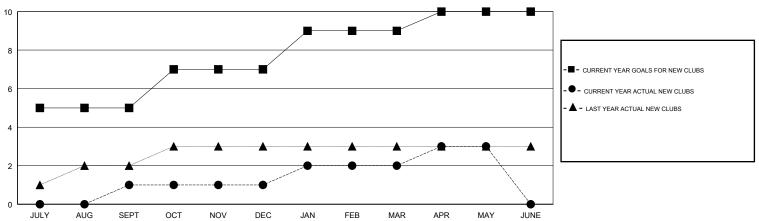

## MONTHLY MEMBERSHIP PROGRESS REPORT

### District 321A3

Results as of: 05/31/2019

# GMT: ANIL TULSYAN LOCATION INDIA GMT CA



#### GOALS AND ACTUAL NEW CLUBS CUMULATIVE



### GOALS AND ACTUAL MEMBERS CUMULATIVE



| -■- MEMBER GROWTH NET GOAL        |  |
|-----------------------------------|--|
| - ● - MEMBER GROWTH ACTUAL        |  |
| - ▲ - LAST YEAR MEMBERSHIP ACTUAL |  |
|                                   |  |
|                                   |  |
|                                   |  |

| DROPPED CLUBS: 1 |     |
|------------------|-----|
| DROPPED MEMBERS  |     |
| DECEASED         | 5   |
| CLUB CANCELLED   | 20  |
| OTHER            | 160 |
| TOTAL            | 185 |

| 24 CLUBS OF 87 ADDED 1 OR MORE |  |
|--------------------------------|--|
| NEW MEMBERS                    |  |
|                                |  |
|                                |  |
|                                |  |

|   | MALE<br>FEMALE<br>Women Percentage | 1,577