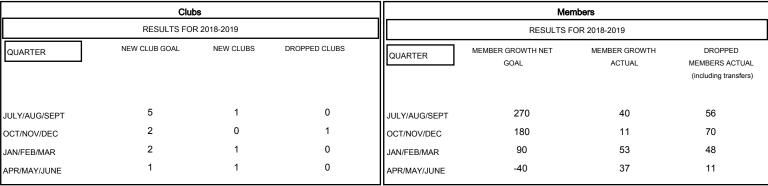

| DROPPED CLUBS: 1 |     |
|------------------|-----|
| DROPPED MEMBERS  |     |
| DECEASED         | 5   |
| CLUB CANCELLED   | 20  |
| OTHER            | 160 |
| TOTAL            | 185 |

| 24 CLUBS OF 87 ADDED 1 OR MORE |  |
|--------------------------------|--|
| NEW MEMBERS                    |  |
|                                |  |
|                                |  |
|                                |  |